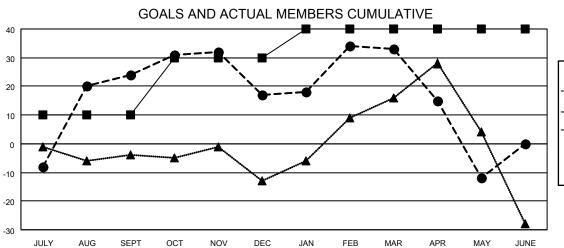

## District 310 B

| Clubs                 |               |           |               | Members               |                       |                         |                                                    |
|-----------------------|---------------|-----------|---------------|-----------------------|-----------------------|-------------------------|----------------------------------------------------|
| RESULTS FOR 2022-2023 |               |           |               | RESULTS FOR 2022-2023 |                       |                         |                                                    |
| QUARTER               | NEW CLUB GOAL | NEW CLUBS | DROPPED CLUBS | QUARTER MEMB          | ER GROWTH NET<br>GOAL | MEMBER GROWTH<br>ACTUAL | DROPPED<br>MEMBERS ACTUAL<br>(including transfers) |
| JULY/AUG/SEPT         | 0             | 0         | 1             | JULY/AUG/SEPT         | 10                    | 47                      | 16                                                 |
| OCT/NOV/DEC           | 1             | 0         | 0             | OCT/NOV/DEC           | 20                    | 20                      | 27                                                 |
| JAN/FEB/MAR           | 0             | 0         | 0             | JAN/FEB/MAR           | 10                    | 25                      | 8                                                  |
| APR/MAY/JUNE          | 0             | 0         | 0             | APR/MAY/JUNE          | 0                     | 15                      | 60                                                 |

● - MEMBER GROWTH ACTUAL

▲ - LAST YEAR MEMBERSHIP ACTUAL

Results as of: 5/31/2023

| DROPPED CLUBS: 1 |     |
|------------------|-----|
|                  |     |
| DROPPED MEMBERS  |     |
| DECEASED         | 10  |
| CLUB CANCELLED   | 0   |
| OTHER            | 101 |
| TOTAL            | 111 |
|                  |     |